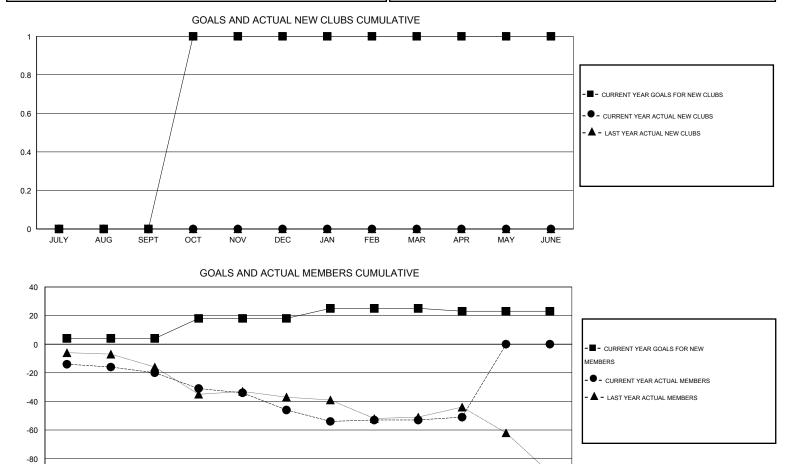

## LOCATION PENNSYLVANIA

GMT CA 1

|                                             |                  | Clubs               |                            |                             |                                             |                    | Members                          |                              |                             |  |
|---------------------------------------------|------------------|---------------------|----------------------------|-----------------------------|---------------------------------------------|--------------------|----------------------------------|------------------------------|-----------------------------|--|
|                                             | RESU             | LTS FOR 2013-2014   |                            |                             | RESULTS FOR 2013-2014                       |                    |                                  |                              |                             |  |
| QUARTER                                     | NEW CLUB<br>GOAL | ACTUAL NEW<br>CLUBS | ACTUAL<br>DROPPED<br>CLUBS | ACTUAL NET<br>GAIN/<br>LOSS | QUARTER                                     | NEW MEMBER<br>GOAL | ACTUAL TOTAL<br>MEMBERS<br>ADDED | ACTUAL<br>DROPPED<br>MEMBERS | ACTUAL NET<br>GAIN/<br>LOSS |  |
| JULY/AUG/SEPT<br>OCT/NOV/DEC<br>JAN/FEB/MAR | 0<br>1<br>0      | 0<br>0<br>0         | 0<br>0<br>1                | 0<br>0<br>-1                | JULY/AUG/SEPT<br>OCT/NOV/DEC<br>JAN/FEB/MAR | 4<br>14<br>7       | 24<br>19<br>22                   | 44<br>45<br>29               | -20<br>-26<br>-7            |  |
| APR/MAY/JUNE                                | 0                | 0                   | 0                          | 0                           | APR/MAY/JUNE                                | -2                 | 3                                | 1                            | 2                           |  |